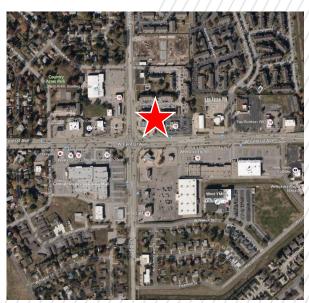

### PROPERTY HIGHLIGHTS

High profile site at the corner of one of Wichita's busiest intersections. Strong demographic profile affords the user a ready-made market for generating strong sales. Easy access from I-235 (1 mile east) and Kellogg-US 400 (1.5 mile south). Perfect location for capturing west and northwest Wichita customer base on the going-home side of the street. Near several QSR's, Banks, Medical and other reatilers.

### **GATEWAY TO WEST WICHITA**

The intersection of Central and Ridge Road is, without question, one of the most highly traveled routes to all points west of Interstate 235 in the Wichita MSA. Numerous multi-family projects and a strong neighborhood population base nearby creates the ideal location for service retail, restaurants and consumer product demand.