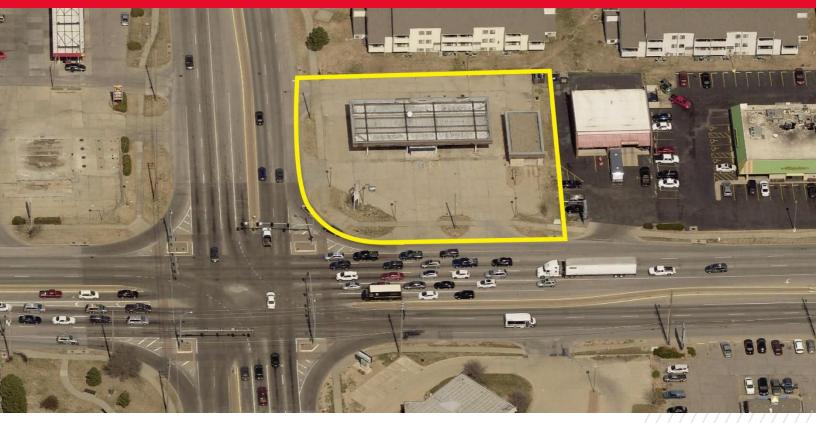

### PROPERTY HIGHLIGHTS

High profile site at the corner of one of Wichita's busiest intersections. Strong demographic profile affords the user a ready-made market for generating strong sales. Easy access from I-235 (1 mile east) and Kellogg-US 400 (1.5 mile south). Perfect location for capturing west and northwest Wichita customer base on the going-home side of the street. Near several QSR's, Banks, Medical and other reatilers.

| BUILDING SF    | 731        |
|----------------|------------|
| LAND SF        | 28,464     |
| YEAR BUILT     | 1986       |
| PARKING        | Ample      |
| TRAFFIC COUNTS | 44,913 VPD |

| SIGNAGE TYPE           | Pylon         |
|------------------------|---------------|
| <b>1-MILE (POP.)</b> 1 | 1,708         |
| <b>3-MILE (POP.)</b> 6 | 8,710         |
| MED. INCOME \$         | 56,875        |
| SPACE USE              | Retail/Office |

### **GATEWAY TO WEST WICHITA**

The intersection of Central and Ridge Road is, without question, one of the most highly traveled routes to all points west of Interstate 235 in the Wichita MSA. Numerous multi-family projects and a strong neighborhood population base nearby creates the ideal location for service retail, restaurants and consumer product demand.